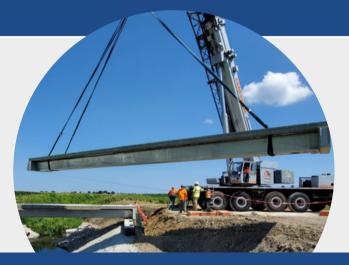

#### **LIGHTER WEIGHT**

Substantially lighter weight than concrete box-beams allows use of smaller installation equipment.

#### **REDUCED ROAD CLOSURE**

Reduced road closure duration & reduced traffic delays – guick installation.

REPAIRING OUR NATION'S BRIDGE INVENTORY WITH LONGER LIFE

# **MULTIPLE BRIDGE INSTALLATION OPTIONS:**

Replace individual failing PPC Box Beams with a U-BEAM (profiles match ppc box beams)

- 📀 Pre-assembled Modular Deck **Units** with PRE-CAST DECK ready for traffic in two days
- 🥑 Up to 100' per span.
- 😔 Unlimited number of spans.
- < Up to 45-degree skew.