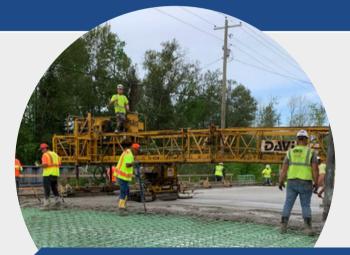

# **MULTIPLE BRIDGE INSTALLATION OPTIONS:**

Replace individual failing PPC Box Beams with a U-BEAM (profiles match ppc box beams)

- 📀 Pre-assembled Modular Deck **Units** with PRE-CAST DECK ready for traffic in two days
- 🥑 Up to 100' per span.
- 😔 Unlimited number of spans.
- < Up to 45-degree skew.

PRE-CAST BRIDGE DECK

**CAST-IN-PLACE BRIDGE DECK** 