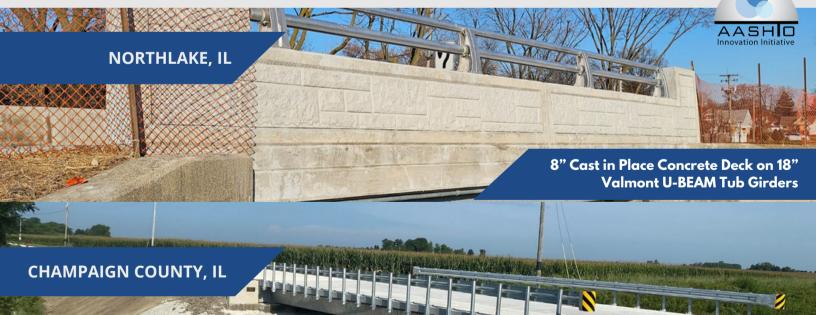

# More than 2X the projected service

life. Best economical option compared to traditional concrete box beams.

**The First Galvanized Cold Formed Steel Tub Girder Bridge Solution in Illinois** 

**U-BEAM** complete bridge solution

# **MULTIPLE BRIDGE INSTALLATION OPTIONS:**

Replace individual failing PPC Box Beams with a U-BEAM (profiles match ppc box beams)

- 📀 Pre-assembled Modular Deck **Units** with PRE-CAST DECK ready for traffic in two days
- 🥑 Up to 100' per span.
- 😔 Unlimited number of spans.
- < Up to 45-degree skew.

PRE-CAST BRIDGE DECK

**CAST-IN-PLACE BRIDGE DECK** 