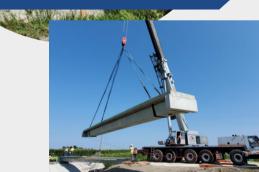

#### **LIGHTER WEIGHT**

Substantially lighter weight than concrete box-beams allows use of smaller installation equipment.

#### **REDUCED ROAD CLOSURE**

Reduced road closure duration & reduced traffic delays – guick installation.

REPAIRING OUR NATION'S BRIDGE INVENTORY WITH LONGER LIFE

# **MULTIPLE BRIDGE INSTALLATION OPTIONS:**

Replace individual failing PPC Box Beams with a U-BEAM (profiles match ppc box beams)

- 📀 Pre-assembled Modular Deck **Units** with PRE-CAST DECK ready for traffic in two days
- 🥑 Up to 100' per span.
- 😔 Unlimited number of spans.
- < Up to 45-degree skew.